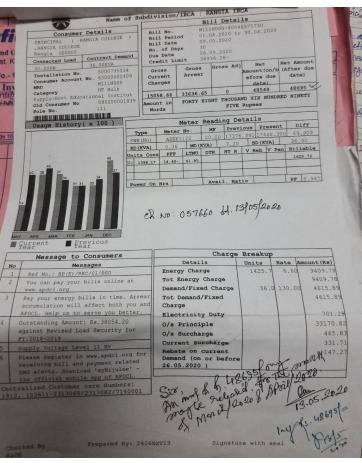

## 4.3.3 Bandwidth of internet connection in the Institution

## INTERNET AND APDCL BILL PAID BY THE RANGIA COLLEGE

Institute provides Internet, Wi-Fi facility and LAN to faculty and students for online connectivity.

The connectivity is provided in

- Ø. Railway provides internet connection with more than 10 mbps
- Ø. LAN connection is available in computer laboratories and language lab.
- Ø. Connectivity is available in e-resource centre in library.
- Ø. Internet connection Principal room, account branch and IQAC office.
- Ø. LMS (Leave management system )App for faculty.
- Ø. Bio matrix machine for attendance of the faculty and non teaching staff.







477

## INVOICE



SIGMA SOLUTION

PAN No- ACMFS4366B

Service Tax Regd. No. ACMFS4366BSD001

GSTIN No:- 18ACMFS4366B2ZX



orking d

lod fo

t is re

BILL TO

TO, THE PRINCIPAL RANGIA COLLEGE RANGIA,KAMRUP ASSAM-781354

128,800

INVOICE#

RW/ER/SS/500

INVOICE DATE

22/1/2020

| DESCRIPTION